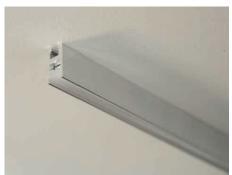

CE, F, IP40, CEI 34-21, IEC/EN 60598, IEC/EN 62471, EN 62031, MADE IN ITALY









## **CHARACTERISTICS**

Born to great performance in very small dimensions.

LED also customizable with different color temperatures

Selecting the BIN of color recorded for each order

Using LEDs of the latest generation, born to the professional solution

CRI of the LED sources with typical values exceeding 90

Simple, clean, up to 3 meters in length and with power up to 20W / m, dimmable, functioning in 24Vdc

## **PLUS**

- Taylor made Dimensions as Drawing Received NO U.V.
- Dimmable

## LIGHT

Full range of color temperatures available: CRI90:2700K/3000K/3500K/4000K/5700K/ 6500K

CRI70: /8000K/10000K

## REV

20 mag 2016

Subject to change without notice.













# **ADDITIONAL FIXING SOLUTIONS**