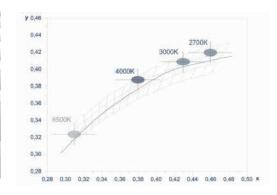

## LIGHT

Full range of color temperatures available: CRI90:2700K/3000K/3500K/4000K/5700K/ 6500K

CRI70: /8000K/10000K