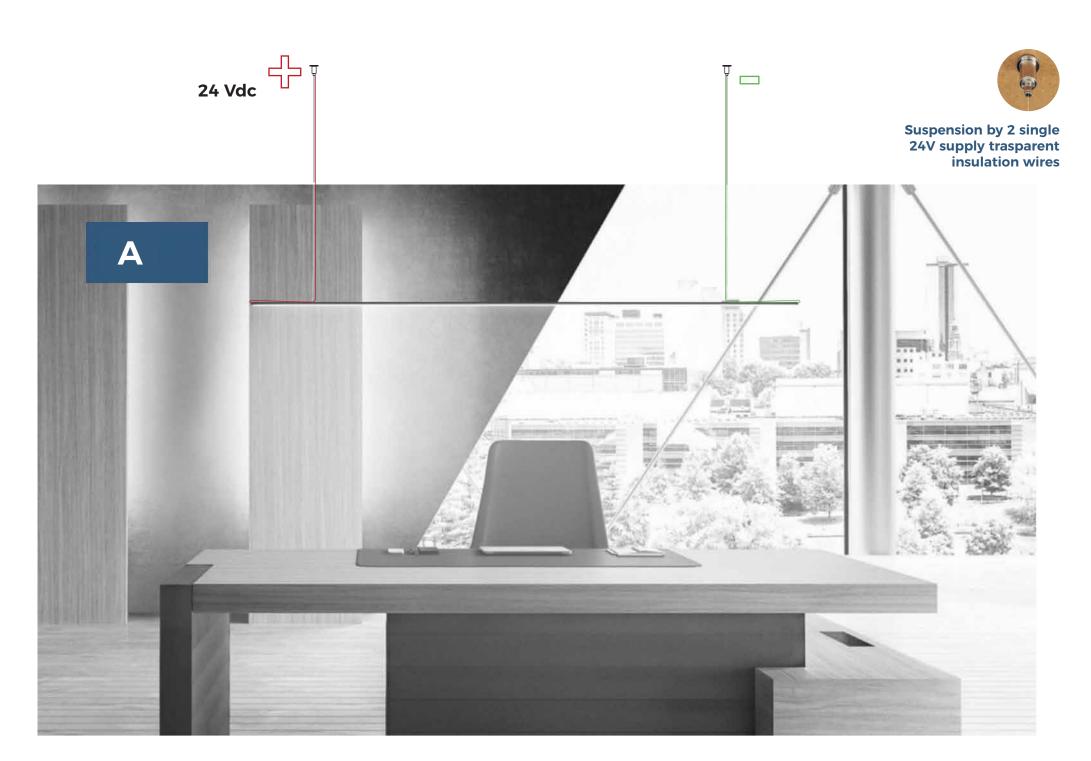

CE, F, IP40, CEI 34-21, IEC/EN 60598, IEC/EN 62471, EN 62031, MADE IN ITALY









## **CHARACTERISTICS**

Born to great performance in very small dimensions.

LED also customizable with different color temperatures

Selecting the BIN of color recorded for each order

Using LEDs of the latest generation, born to the professional solution

CRI of the LED sources with typical values exceeding 90

Simple, clean, up to 3 meters in length and with power up to 20W / m, dimmable, functioning in 24Vdc

## **PLUS**

- Taylor made Dimensions as Drawing Received NO U.V.
- Dimmable

## LIGHT

Full range of color temperatures available: CRI90:2700K/3000K/3500K/4000K/5700K/ 6500K

CRI70: /8000K/10000K

## REV

20 mag 2016

Subject to change without notice.













# **ADDITIONAL FIXING SOLUTIONS**