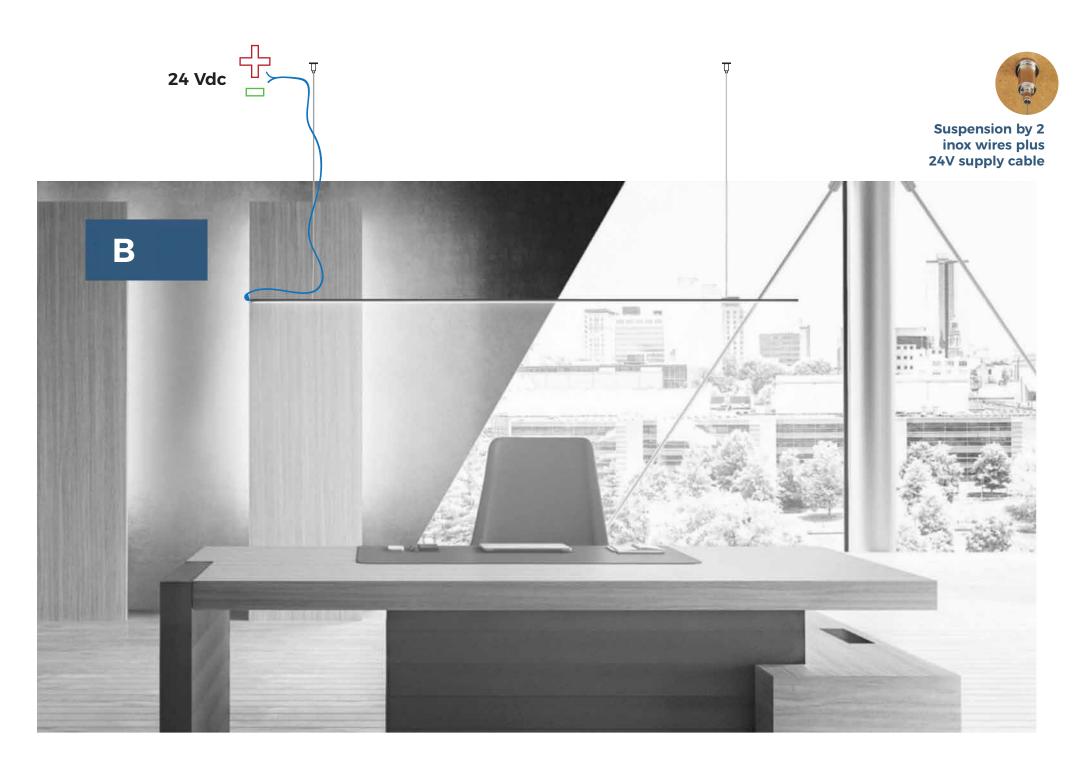

CE, F, IP40, CEI 34-21, IEC/EN 60598, IEC/EN 62471, EN 62031, MADE IN ITALY









## **CHARACTERISTICS**

Born to great performance in very small dimensions.

LED also customizable with different color temperatures

Selecting the BIN of color recorded for each order

Using LEDs of the latest generation, born to the professional solution

CRI of the LED sources with typical values exceeding 90

Simple, clean, up to 3 meters in length and with power up to 20W / m, dimmable, functioning in 24Vdc

## **PLUS**

- Taylor made Dimensions as Drawing Received NO U.V.
- Dimmable

## LIGHT

Full range of color temperatures available: CRI90:2700K/3000K/3500K/4000K/5700K/ 6500K

CRI70: /8000K/10000K

## REV

20 mag 2016

Subject to change without notice.













# **ADDITIONAL FIXING SOLUTIONS**