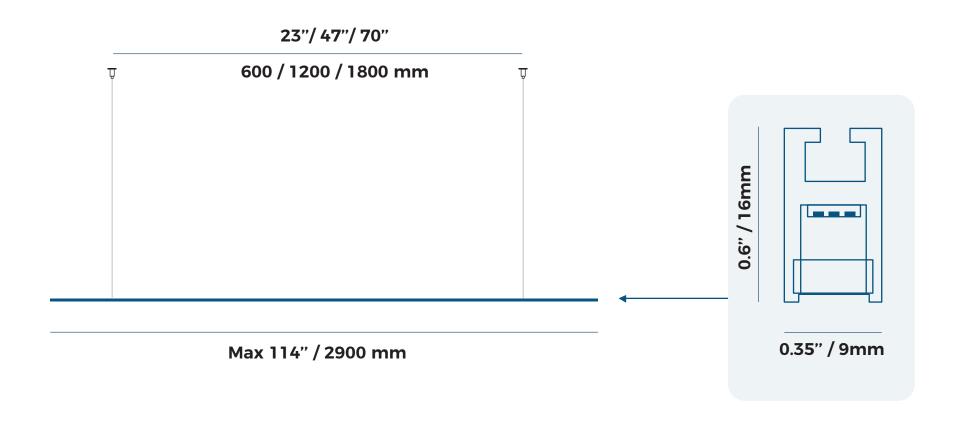

CRI of the LED sources with typical values exceeding 90

Simple, clean, up to 3 meters in length and with power up to 20W / m, dimmable, functioning in 24Vdc