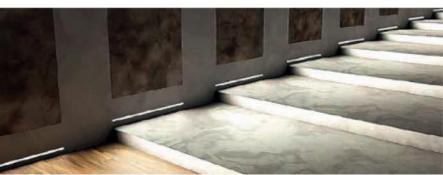

CE, F, IP40, CEI 34-21, IEC/EN 60598, IEC/EN 62471, EN 62031, MADE IN ITALY









## **CHARACTERISTICS**

Born to great performance in very small dimensions.

LED also customizable with different color temperatures

Selecting the BIN of color recorded for each order

Using LEDs of the latest generation, born to the professional solution

CRI of the LED sources with typical values exceeding 90

Simple, clean, up to 3 meters in length and with power up to 20W / m, dimmable, functioning in 24Vdc

## **PLUS**

- Taylor made Dimensions as Drawing Received NO U.V.
- Dimmable

## LIGHT

Full range of color temperatures available: CRI90:2700K/3000K/3500K/4000K/5700K/ 6500K

CRI70: /8000K/10000K

## REV

20 mag 2016

Subject to change without notice.













# **ADDITIONAL FIXING SOLUTIONS**