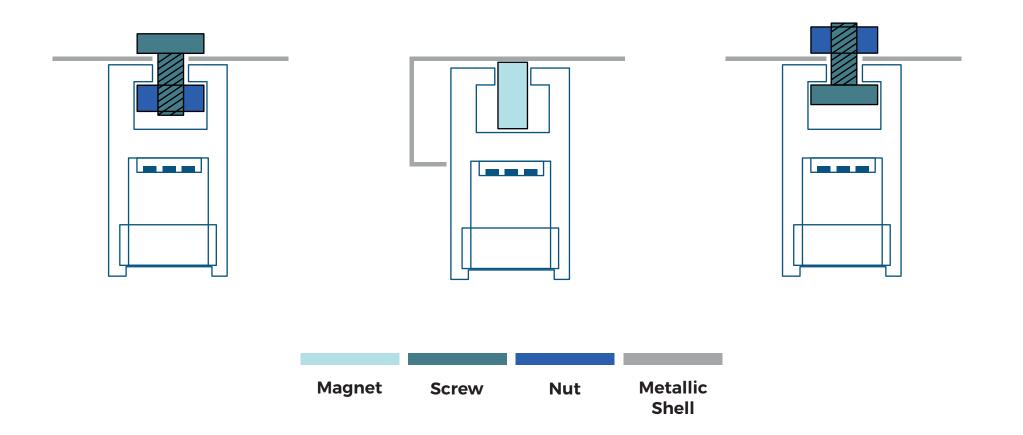

F, IP40, CEI 34-21, IEC/EN 60598, IEC/EN 62471, EN 62031, MADE IN ITALY









## **CHARACTERISTICS**

Born to great performance in very small dimensions.

LED also customizable with different color temperatures

Selecting the BIN of color recorded for each order

Using LEDs of the latest generation, born to the professional solution

CRI of the LED sources with typical values exceeding 90

Simple, clean, up to 3 meters in length and with power up to 20W / m, dimmable, functioning in 24Vdc

## **PLUS**

- Taylor made Dimensions as Drawing Received NO U.V.
- Dimmable

## LIGHT

Full range of color temperatures available: CRI90:2700K/3000K/3500K/4000K/5700K/ 6500K

CRI70: /8000K/10000K

## REV

20 mag 2016

Subject to change without notice.













# **ADDITIONAL FIXING SOLUTIONS**